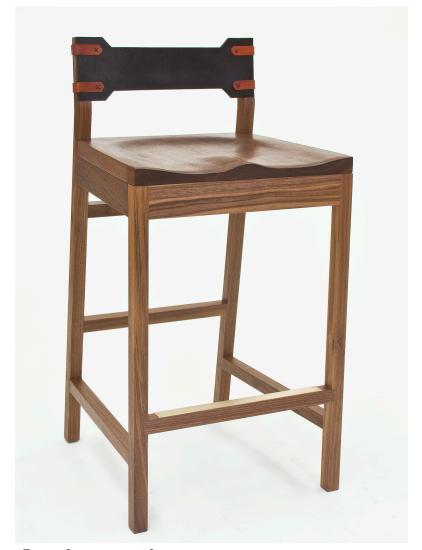

TAB COUNTER STOOL -

THICK SADDLE LEATHER BACK IS GLUED AND SCREWED ONTO BACK FRAME WITH HANDSTITCHED LEATHER TABS COVERING THE HARDWARE. CURVED WOOD HANDLE. BRUSHED BRASS FOOTBAR. UPHOLSTERED SEAT OR CARVED WOOD SEAT. OUR SELECTION OF LEATHER, COL OR COM. 1 YARD OR EQUIVALENT LEATHER PER STOOL. ALL SOLID WOOD FRAME, TRADITIONAL MORTISE AND TENON CONSTRUCTION.

Available in 24", 26" and 30" seat heights. 34" H x 18" W x 19" D x 26" SH

WOOD - AVAILABLE IN ALL WOODS AND FINISHES AS SHOWN ON ORDERING PAGE BACK LEATHER - AVAILABLE IN ALL LEATHERS SHOWN ON ORDERING PAGE TAB LEATHER - AVAILABLE IN ALL LEATHERS SHOWN ON ORDERING PAGE