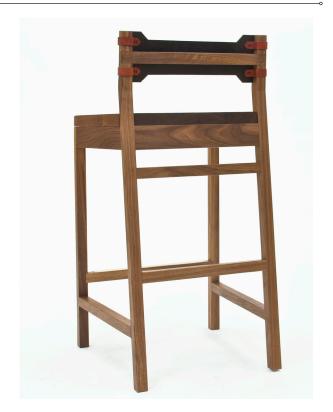

TAB COUNTER STOOL -

THICK SADDLE LEATHER BACK IS GLUED AND SCREWED ONTO BACK FRAME WITH HANDSTITCHED LEATHER TABS COVERING THE HARDWARE. CURVED WOOD HANDLE. BRUSHED BRASS FOOTBAR. UPHOLSTERED SEAT OR CARVED WOOD SEAT. OUR SELECTION OF LEATHER, COL OR COM. 1 YARD OR EQUIVALENT LEATHER PER STOOL. ALL SOLID WOOD FRAME, TRADITIONAL MORTISE AND TENON CONSTRUCTION.

Available in 24", 26" and 30" seat heights. 34" H x 18" W x 19" D x 26" SH

WOOD - AVAILABLE IN ALL WOODS AND FINISHES AS SHOWN ON ORDERING PAGE BACK LEATHER - AVAILABLE IN ALL LEATHERS SHOWN ON ORDERING PAGE TAB LEATHER - AVAILABLE IN ALL LEATHERS SHOWN ON ORDERING PAGE