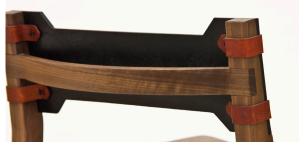

TAB COUNTER STOOL -

THICK SADDLE LEATHER BACK IS GLUED AND SCREWED ONTO BACK FRAME WITH HANDSTITCHED LEATHER TABS COVERING THE HARDWARE. CURVED WOOD HANDLE. BRUSHED BRASS FOOTBAR. UPHOLSTERED SEAT OR CARVED WOOD SEAT. OUR SELECTION OF LEATHER, COL OR COM. 1 YARD OR EQUIVALENT LEATHER PER STOOL. ALL SOLID WOOD FRAME, TRADITIONAL MORTISE AND TENON CONSTRUCTION.

Available in 24", 26" and 30" seat heights. 34" H x 18" W x 19" D x 26" SH

WOOD - AVAILABLE IN ALL WOODS AND FINISHES AS SHOWN ON ORDERING PAGE BACK LEATHER - AVAILABLE IN ALL LEATHERS SHOWN ON ORDERING PAGE TAB LEATHER - AVAILABLE IN ALL LEATHERS SHOWN ON ORDERING PAGE